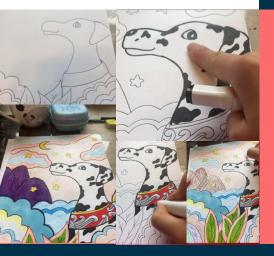

## **ARTS & CRAFTS** SING FOR WELLBEING

Artistic activities are known to improve quality of life and wellbeing. Be creative and lift your spirits and Sing with us!.

10am - 12pm

If you are 55+, want to make new friends in a safe and fun environment, join Evergreen Club today!